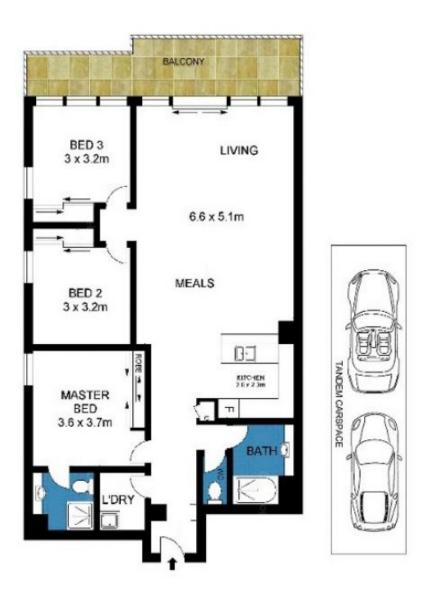

## 173/418 St Kilda Road Melbourne VIC

A sky-high elevation and generous dimensions present an air of sophistication to match an address of distinction with this deluxe apartment on St Kilda Road.

This 3-bedroom, 2-bathroom domain occupies a prized corner position on Level 17 of The Princeton and includes 2 tandem basement car parks.

Windows from all bedrooms look out to the bay and Albert Park Lake, which views also feature from the full-width covered balcony.

The Princeton places some of Melbourne's most iconic parks and shopping precincts at your fingertips - including Albert Park, Fawkner Park, The Royal Botanic Gardens and Chapel St and Clarendon St shopping strips.

A tram stop opposite makes light work of city commutes and places Southbank's arts and entertainment heart within effortless reach.

The layout features light-filled open-plan living with

3 🔄 2 🔓 2 😭

**Price:** \$860,000