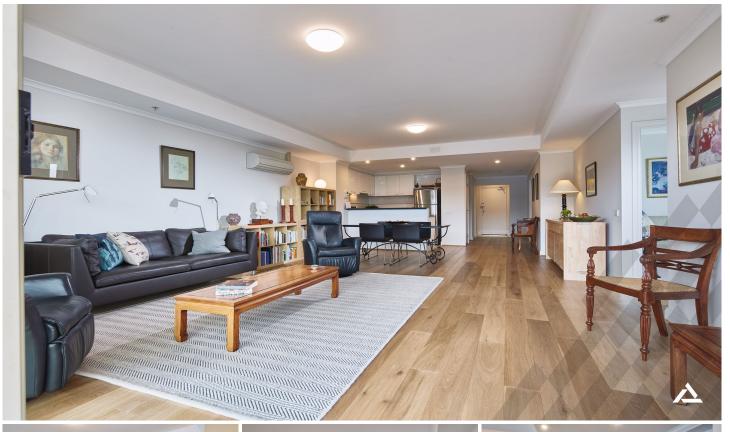

## 173/418 St Kilda Road Melbourne VIC

A sky-high elevation and generous dimensions present an air of sophistication to match an address of distinction with this deluxe apartment on St Kilda Road.

This 3-bedroom, 2-bathroom domain occupies a prized corner position on Level 17 of The Princeton and includes 2 tandem basement car parks.

A tram stop opposite makes light work of city commutes and places Southbank's arts and entertainment heart within effortless reach.

The layout features light-filled open-plan living with

3 🔄 2 🔓 2 😭

**Price:** \$860,000