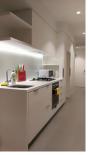

## 2108/285 Latrobe Street Melbourne VIC

This apartment includes open living spaces filled with natural light and comprises one modern, spacious bedroom with built-in-robe. Open plan kitchen with stainless steel appliances includes a European dishwasher and oven, central air-conditioning, secure lift access and video intercom system.