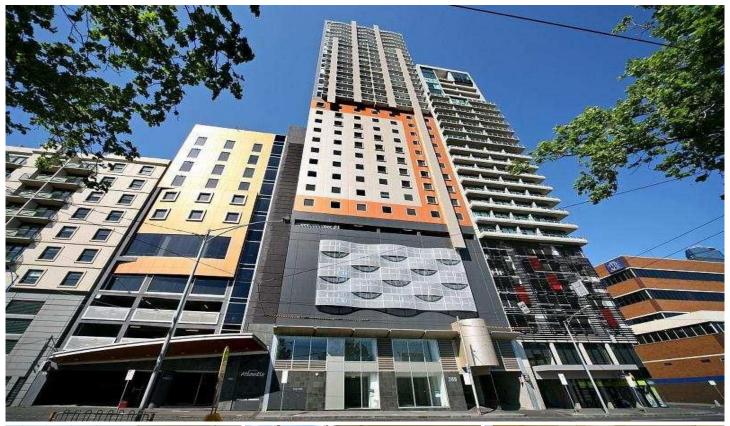

## 3307/288 Spencer Street Melbourne VIC

Offering spectacular views of the CBD and perfectly positioned to capture the morning sun, situated on the 33rd floor this spacious studio apartment has the lot. From the fully fitted kitchen including stainless steel cook top, oven, dishwasher, fridge and microwave, split system air-conditioner and a large balcony.

Building features include pool, gym and sauna. The location is ideal on the North West corner of the CBD grid offering easy access to the major universities, public transport, retail shops, restaurants and the Docklands precinct.