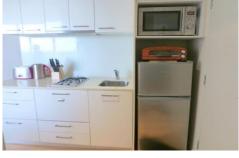

## 3307/288 Spencer Street Melbourne VIC

Offering spectacular views of the CBD and perfectly positioned to capture the morning sun, situated on the 33rd floor this spacious studio apartment has the lot. From the fully fitted kitchen including stainless steel cook top, oven, dishwasher, fridge and microwave, split system air-conditioner and a large balcony.