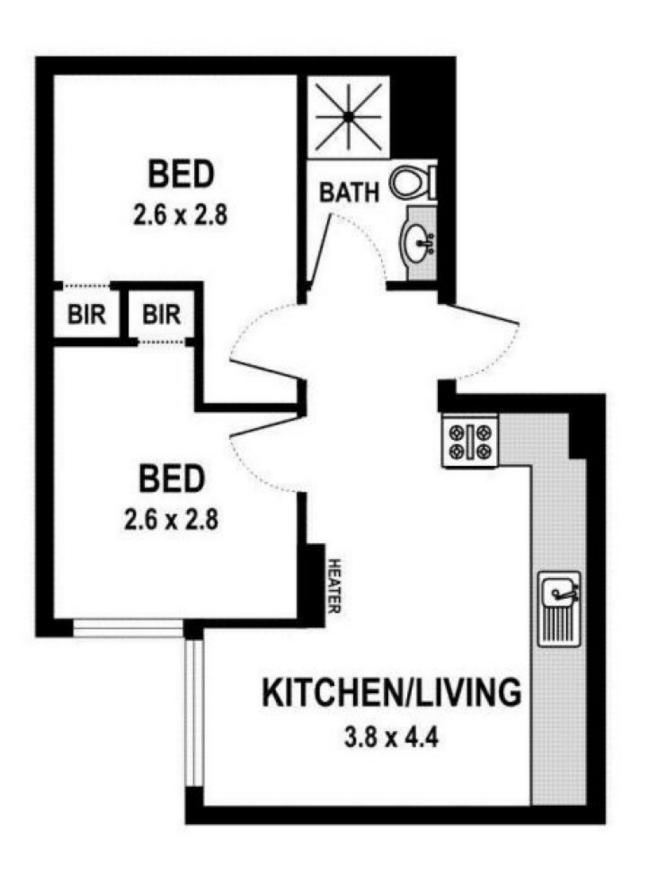

## 2216/39 Lonsdale Street Melbourne VIC

Located on Lonsdale St and surrounded by the business and retail precinct, this modern fully furnished two bedroom apartment has open plan living/dining area with couches, dining and TV, good sized kitchen with stainless steel appliances, 2 bedrooms with built in robe and a central bathroom. Situated at the top end of town and only a short walk to Bourke Street Mall, the city centre with a quick and easy access to the multicultural Melbourne lifestyle and public transport.