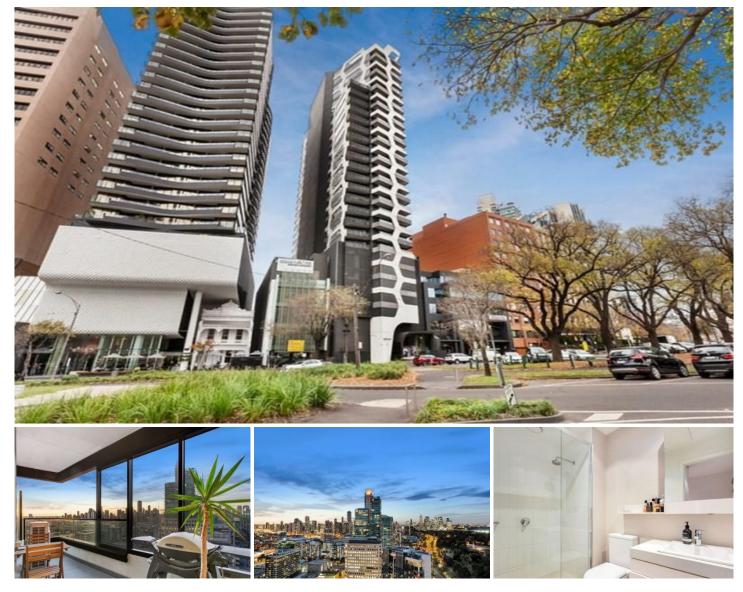

## 2203/38 Albert Road South Melbourne VIC

With an astonishing location opposite Royal Botanic Gardens and offering some of the most stunning views in all of Melbourne matched by sophisticated luxury, this wonderful two bedroom corner apartment is prime 'Albert Tower' living! Access great cafes including The Kettle Black and near Albert Park Lake and golf course, MSAC, Clarendon Street shops, and St Kilda Rd trams.

Accommodation: You've never seen an apartment like this before with such a unique floorplan, while the incredible and uninterrupted views take in Port Phillip Bay, the amazing CBD, Royal Botanic Gardens, Shrine of Remembrance, and MCG. Features include light timber floors, open plan living and dining, undercover balcony perfect to take in the views, stone kitchen with Miele and Fisher & Paykel appliances, bedroom with mirrored BIR and a share of the views, elegant bathroom, generous