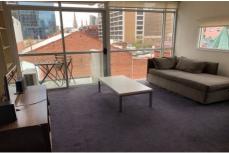

You will be further impressed by this fully furnished 1 bedroom offering washing machine, fully equipped kitchen with Euro appliances, security intercom, heating/cooling and balcony. With the added comfort of furniture, kitchen utensils, crockery, television & stereo all you simply have to do is bring your own bags.