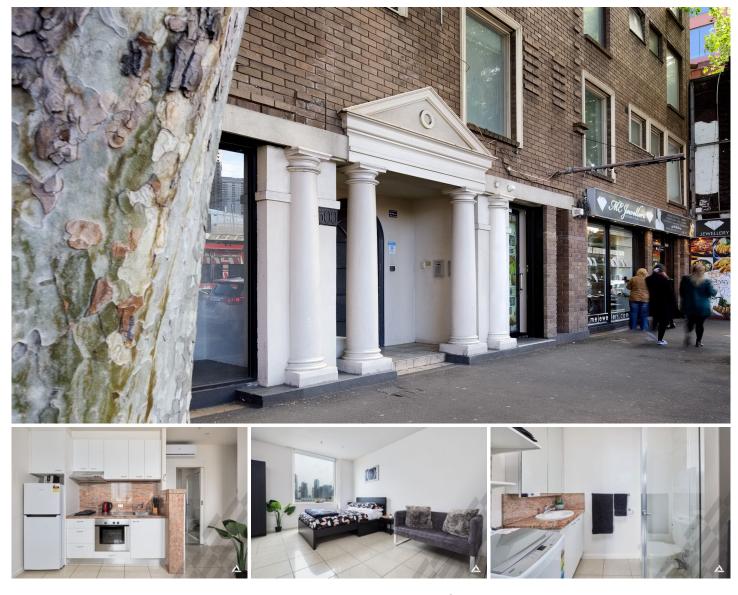

## Unit 904/500 Flinders Street Melbourne VIC

Freshly renovated and fully furnished studio located right in the heart of Melbourne, this New York style city pad has it all without compromising on space. Offering open plan living with tons of natural light from the window overlooking Flinders St and onto Southbank. The studio includes a queen size bed, modern kitchen with quality finishes, two burner electric cook top, oven and plenty of storage space in the kitchen and bedroom. Extra features include washing machine in the apartment, sparkling white bathroom with large shower, and even more cupboard space!

Direct access is available up one flight of stairs to the roof top recreation area with seating and BBQ and magnificent views of the Yarra River and Southbank.

Located close to Crown Casino, Flinders Street Station, restaurants, cafes and city shopping, this inner-city apartment is ideal for professionals and one not to be