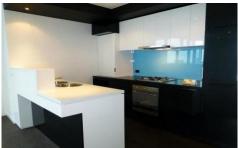

## S1605/231 Harbour Esplanade Docklands VIC

This beautiful light filled apartment situated on the 16th floor offering an open plan living facing the magnificent water views and a large balcony.

The apartment features 2 bedrooms, both with built in robes, 2 bathrooms, powder room with euro laundry, large kitchen with lots of cupboard space with quality appliances and integrated dishwasher.