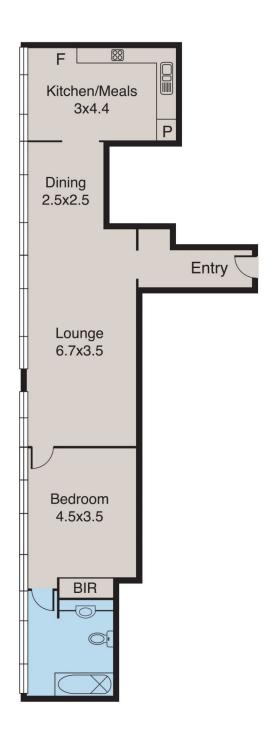

## 118/604 St Kilda Road Melbourne VIC

Invest in a serviced apartment of impressive dimensions in a location of distinction with this 1-bedroom domain in Melbourne's Park Regis Griffin Suites, on St Kilda Road.

This light-filled Level One sanctuary presents an outstanding opportunity (for investment only) above one of Melbourne's most iconic boulevards - close to the beach, the CBD, Southbank, parkland, shopping, MSAC, the MCG and more.

This is a leisure-inspired address with effortless city convenience, a tram stop opposite and a gross return of \$1800 (approx) per month, leased to Park Regis.

A savvy addition to the portfolio, this places your guests within walking distance of Albert Park Lake - perfect for morning runs and evening strolls - and minutes to Chapel Street, The Royal Botanic Gardens, Fawkner Park and more.

The flowing interior is infused with natural light, courtesy of

1 🗀 1 造

**View**: https://www.innerrealestate.com.au/sale/vic/inner-city/melbourne/residential/apartment/6138961

Anthony Cimino +61 3 9804 5551