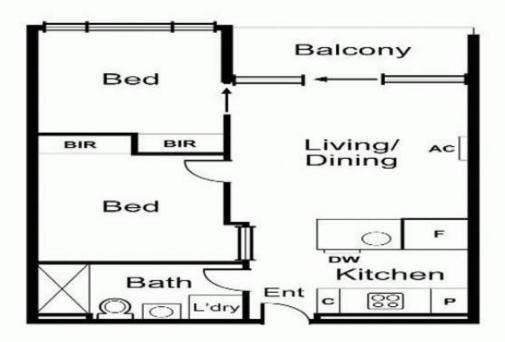

## TO INSPECT THIS PROPERTY:

Register click the "Contact Agent" button and send through an enquiry. One of our friendly team members will contact you once an inspection time is available.

Discover the amazing features this contemporary resort style living and furnished private residence has got to offer. This beautiful fully furnished 2 bedrooms both with built in robes, Open plan living and meals area, Separate kitchen with find quality fittings and dishwasher, Sunny bright easterly Aspect, spacious balcony with view looking over the pool, landscaped garden and part of city skyline, timber floorboards and tiles in wet areas. Reverse cycle cooling and heating system and 1 secure car park.