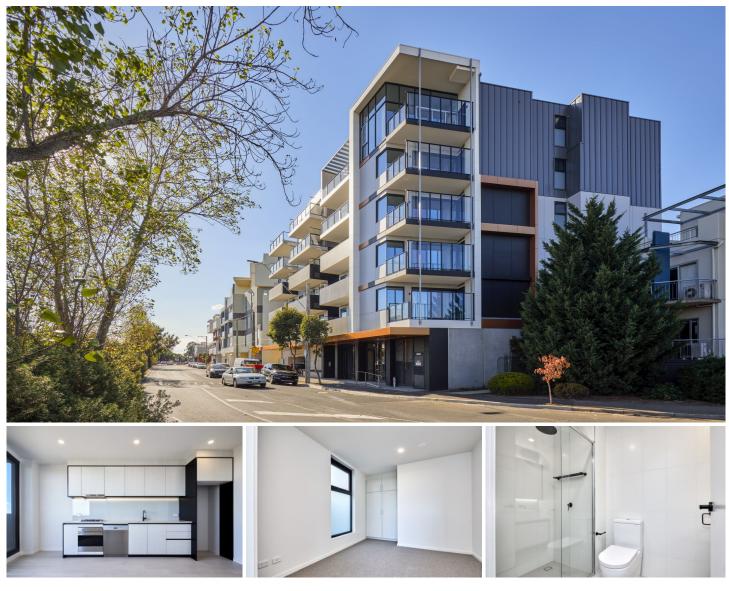

8/21 Moore Street Moonee Ponds VIC

## TO INSPECT THIS PROPERTY:

Register click the "Contact Agent" button and send through an enquiry. One of our friendly team members will contact you once an inspection time is available.

Be the first to secure a brand new 2-bedroom luxury apartment in the Moore complex. Situated in the heart of Moonee Ponds this complex will be sure to impress!

This 2-bedroom apartment styled with contemporary fittings and finish will impress everyone. Built in robes and carpet in each bedroom. A bright, spacious and open plan living with floor to ceiling windows leading to the balcony with double sliding doors. The kitchen layout offers plenty of cupboard space and equipped with stainless steel Smeg gas appliances.