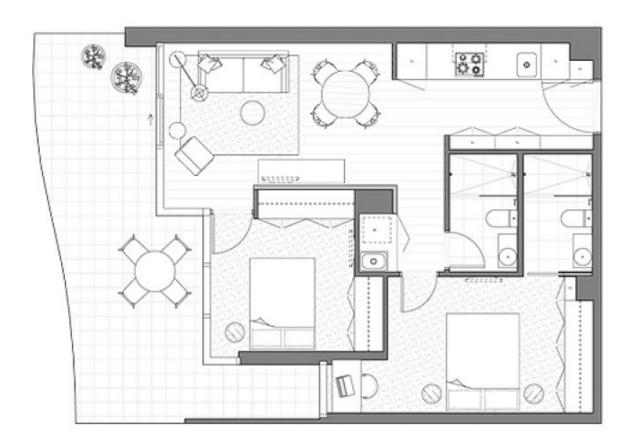

## 607/35 Albert Road Melbourne VIC

Located in the very chic Emerald building at an ideal location close to trams, Albert Park Lake and the CBD, this two bedroom apartment is sure to impress. It offers an open plan living area and a quality kitchen with Miele appliances installed. The light filled lounge offers floor to ceiling double-glazed windows and leads to a massive balcony.

There are built in wardrobes to the bedrooms and the master bedroom offers a sleek ensuite. Additional features include European laundry, split system heating and cooling, video intercom, a secure car space and a storage cage.

The Emerald offers a grand entrance and access to the roof top with spectacular views to Albert Park Lake and the City.

2 📮 2 🖺 1 🖨

**View :** https://www.innerrealestate.com.au/lease/vic/inne r-city/melbourne/residential/apartment/6138976