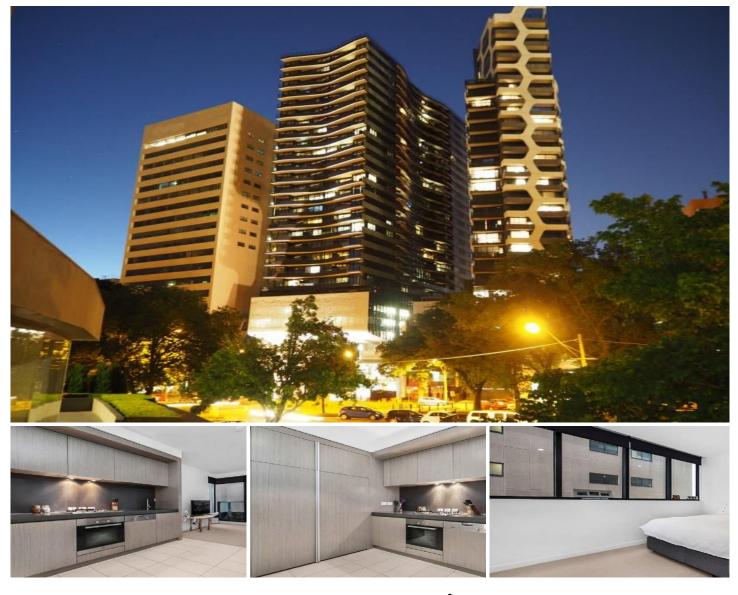

## 1214/50 Albert Road South Melbourne VIC

This absolutely stunning 2 bedroom apartment features open plan meals & living zone flowing onto good size balcony, 2 well-appointed bedrooms both with built in robes and Euro laundry/storage. Functional L-shape kitchen stone bench tops, stainless steel Miele appliances (gas cook top & wok burner) & integrated timber-grain style cabinetry.

Full-height glazing invites natural light, R/C heating & cooling, security intercom entry, concierge and secure car park.

Relax in the lobby lounge alongside ambient fireplaces, workout in the 'Health Club's fully equipped gym & cardio space indulge in the hot tub, massage room, or indoor garden retreat. Entertain on the rooftop with BBQ, spa, sundeck & postcard views or host an exclusive function in the resident's indoor kitchen, cinema or poker rooms. Fifty Albert's location opposite the Botanic Gardens and Albert