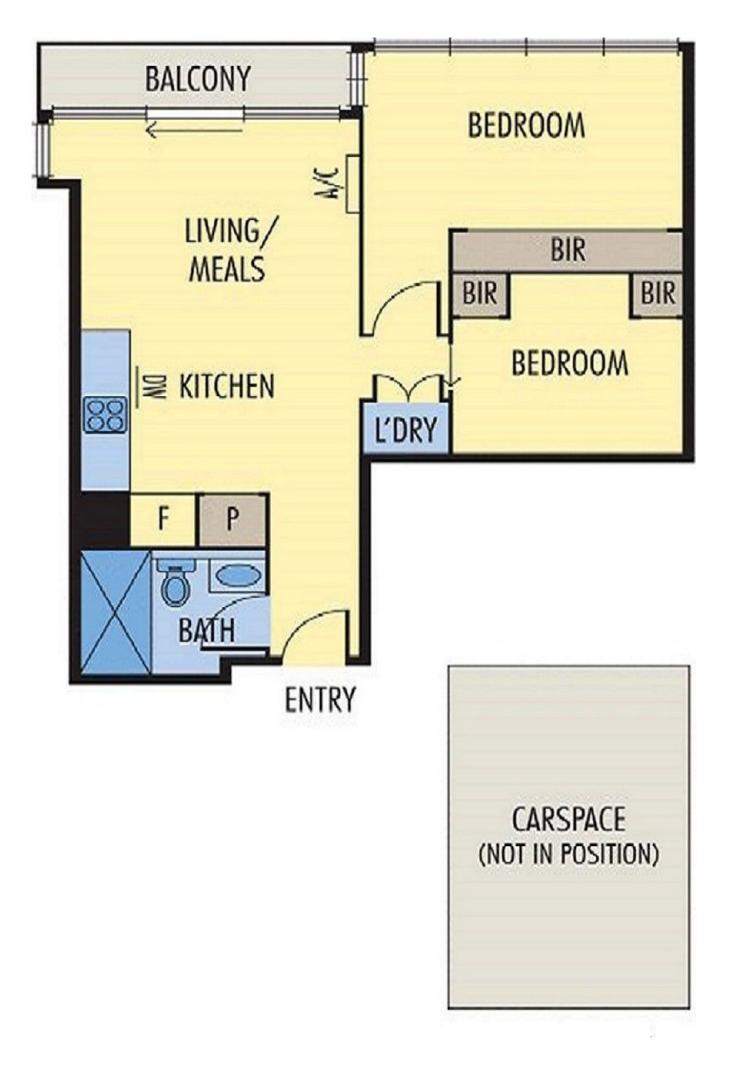

## 1214/50 Albert Road South Melbourne VIC

This absolutely stunning 2 bedroom apartment features open plan meals & living zone flowing onto good size balcony, 2 well-appointed bedrooms both with built in robes and Euro laundry/storage. Functional L-shape kitchen stone bench tops, stainless steel Miele appliances (gas cook top & wok burner) & integrated timber-grain style cabinetry.