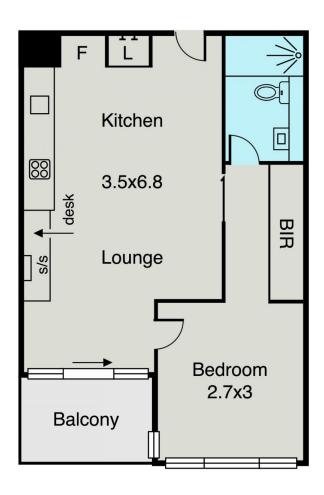

#### 1212/220 Spencer Street Melbourne VIC

Featuring a cutting-edge address with exceptional access, this modern apartment in the Upper West Side complex presents a premium city lifestyle.

From a vantage point 12 floors up, this spacious 1-bedroom domain captures a view over Southern Cross Station to the Docklands and beyond.

Wake to the sight of Melbourne's iconic Marvel Stadium (formerly Etihad Stadium) before gliding downstairs for your carefree inner-city commute.

This is an ideal professional base, city pad and more with tram stops, Southern Cross Station and SkyBus metres away.

A smorgasbord of shopping and dining lies below including restaurants and cafes, Coles and Asian supermarkets and Spencer Street Outlet across the road.

This light-filled apartment showcases a private undercover balcony and open-plan living with a built-in

#### 1 🖳 1 🖺

Price : \$ 362,000 Building Size : 44.5 sqm

View : https://www.innerrealestate.com.au/sale/

vic/inner-city/melbourne/residential/apart

ment/6138984

Jonathan Mallas +61 3 9804 5551

Anthony Cimino +61 3 9804 5551