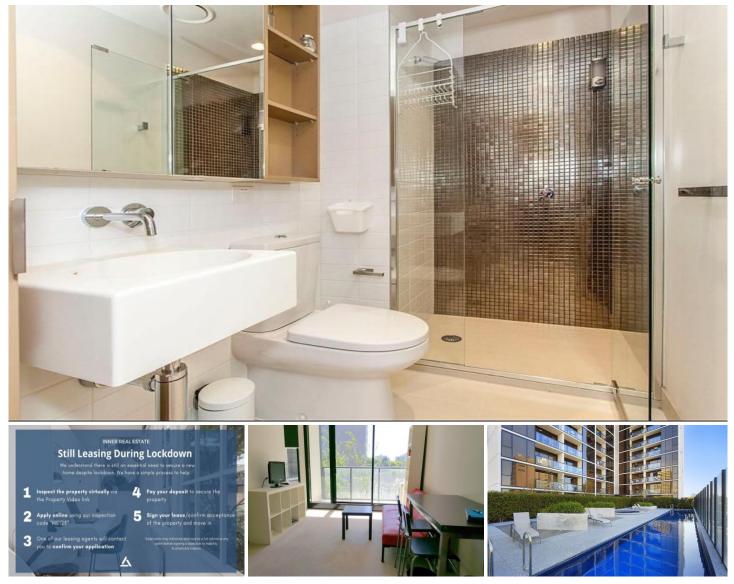

## 515/33 MacKenzie Street Melbourne VIC

This lovely fully furnished apartment with full length windows and a private terrace sits on Level 5 with a perpetually beautiful unblocked view of the pool terrace of 33M, a Landmark residential tower located on the vibrant north eastern edge of Melbourne CBD opposite Carlton Gardens, Royal Exhibition Building, IMAX and within walking distance to Brunswick Street, RMIT, University of Melbourne, Queen Victoria market, Chinatown and Lygon Street and many more exciting destinations; Melbourne Central and Parliament train stations, trams and buses are all easily accessible.

With the advantage of its allocated secure car park space next to the lift lobby, this spacious one bedroom apartment with BIR and study corner features a separate bathroom, a modern kitchen equipped with MIELE appliances and European style laundry and a living area that opens out to