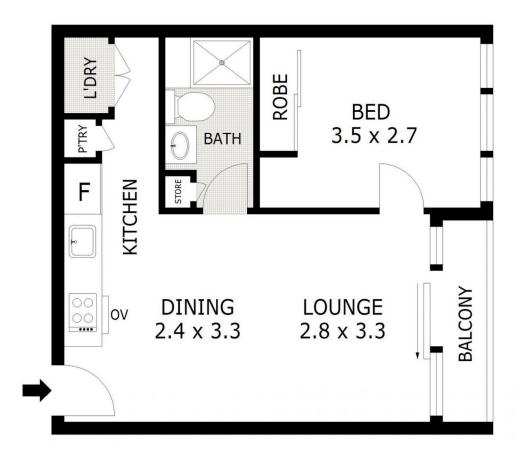

With the advantage of its allocated secure car park space next to the lift lobby, this spacious one bedroom apartment with BIR and study corner features a separate bathroom, a modern kitchen equipped with MIELE appliances and European style laundry and a living area that opens out to