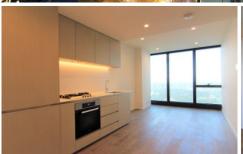

The Apartment includes a functional Kitchen with Miele appliances and plenty of storage for the discerning home Chef. Capturing sweeping views over South Melbourne and onto Port Phillip Bay.

The light filled master bedroom has direct access to the winter garden and ensuite