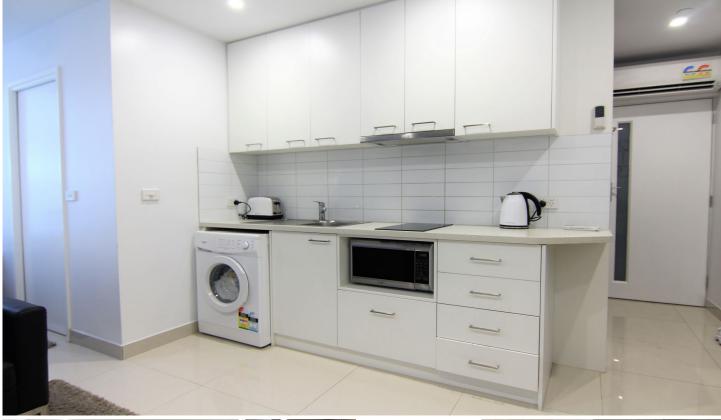

## 213/500 Flinders Street Melbourne VIC

\*\*WATER AND GAS INCLUDED\*\*

Fully Furnished and fully renovated studio located right in the heart of Melbourne, this super chic inner city pad has it all without compromising on space. Offering open plan living with plenty of natural light from the window looking over Flinders St, Queen size bed for extra comfort, sleek kitchen with quality finishes, electric cook top, full size fridge, plenty of storage space in the kitchen and bedroom. Extra features include washing machine in the apartment and water and gas included in your rent!