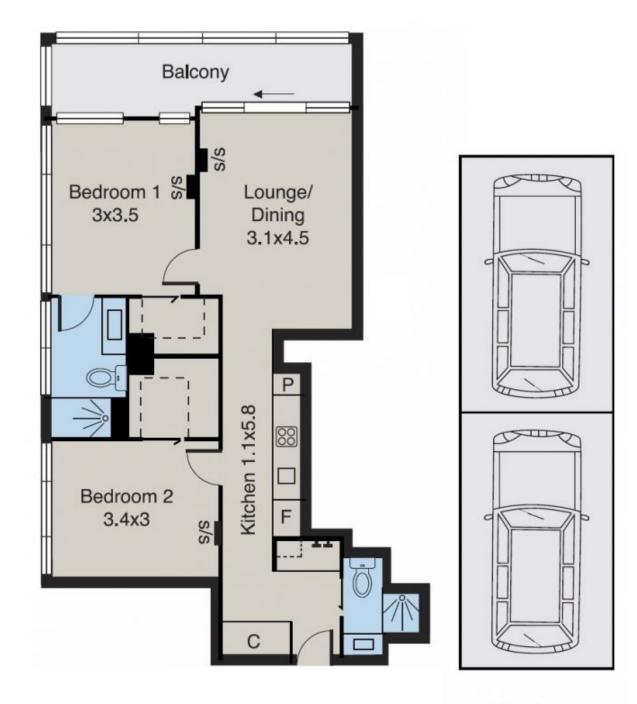

This Level 22 apartment overlooking Little Lonsdale St features 2 spacious bedrooms with walk-in robes, 2 sleek bathrooms and an irresistible 2 secure car parks, befitting the standard of this iconic build.

## 2 🛤 2 🚔 2 🚘

Price : \$ 600,000

View : https://www.innerrealestate.com.au/sale/vic/inner -city/melbourne/residential/apartment/6139007

Anthony Cimino +61 3 9804 5551

Jonathan Mallas +61 3 9804 5551

Tandem Car Spaces (Not in Position)