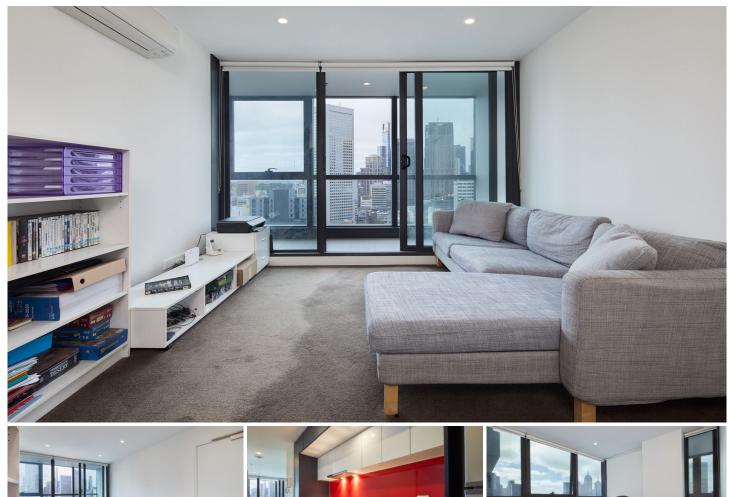

## 2206/5 Sutherland Street Melbourne VIC

Be dazzled by the city lights, the sophistication and the urban essence on display in this light-filled apartment high up in the exclusive Melbourne Sky, in the heart of Melbourne's CBD.

This Level 22 apartment overlooking Little Lonsdale St features 2 spacious bedrooms with walk-in robes, 2 sleek bathrooms and an irresistible 2 secure car parks, befitting the standard of this iconic build.

To reside in Melbourne Sky, surrounded by world-class shopping, cafes, restaurants and educational facilities, is to immerse one's self in the heart of Melbourne.

See the Arts Centre Spire and Eureka Tower from the deluxe stone and stainless steel kitchen, from the spacious lounge and from the observation balcony. Walk to Melbourne Central, Emporium Melbourne, free city trams, Hardware Lane, Bourke Street Mall, Queen Victoria