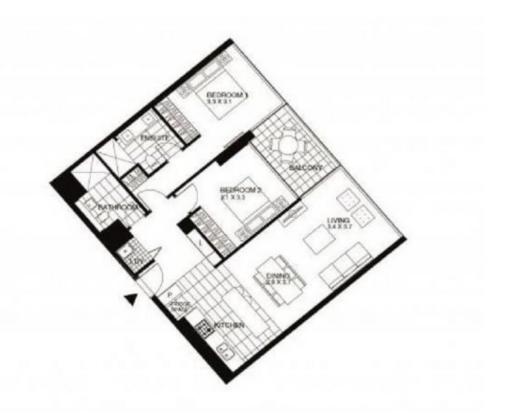

## 1902/1 Point Park Crescent Docklands VIC

Don't miss this furnished (negotiable) 2 bedroom at Yarra Point!!! Situated by one of Melbourne's most exclusive waterfront communities, north-facing banks of the Yarra River, it is vibrant by day and breathtaking by nigh.

Comprises a vast open plan living area, adjacent host style kitchen with Miele appliances. Two generously proportioned bedrooms each with built in wardrobes, the master quarter with a luxurious his and hers en-suite and direct access to the private balcony. The smart floor plan boasts loads of cupboard space and a second central main bathroom plus a separate European laundry.