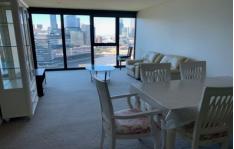

Comprises a vast open plan living area, adjacent host style kitchen with Miele appliances. Two generously proportioned bedrooms each with built in wardrobes, the master quarter with a luxurious his and hers en-suite and direct access to the private balcony. The smart floor plan boasts loads of cupboard space and a second central main bathroom plus a separate European laundry.