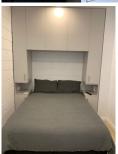

#### \*\*WATER AND GAS INCLUDED\*\*

Be the first one to move-in to this renovated fully furnished apartment! Water and gas bills are included in the rent! Located right in the heart of Melbourne, this super chic inner city pad has it all without compromising on space. Offering open plan living with plenty of natural light from the window, Queen size bed for extra comfort, sleek kitchen with quality finishes, electric cook top, full size fridge, plenty of storage space in the kitchen and bedroom and washing machine in the apartment!