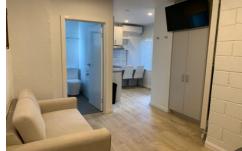

#### \*\*WATER AND GAS INCLUDED\*\*

Be the first one to move-in to this renovated fully furnished apartment! Water and gas bills are included in the rent! Located right in the heart of Melbourne, this super chic inner city pad has it all without compromising on space. Offering open plan living with plenty of natural light from the window, Queen size bed for extra comfort, sleek kitchen with quality finishes, electric cook top, full size fridge, plenty of storage space in the kitchen and bedroom and washing machine in the apartment!