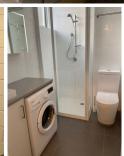

#### \*\*WATER AND GAS INCLUDED\*\*

Be the first one to move-in to this renovated fully furnished apartment! Water and gas bills are included in the rent! Located right in the heart of Melbourne, this super chic inner city pad has it all without compromising on space. Offering open plan living with plenty of natural light from the window, Queen size bed for extra comfort, sleek kitchen with quality finishes, electric cook top, full size fridge, plenty of storage space in the kitchen and bedroom and washing machine in the apartment!