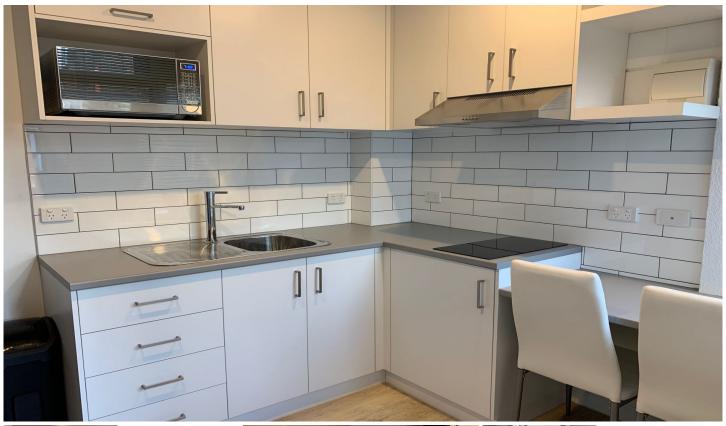

#### \*\*WATER AND GAS INCLUDED\*\*

Be the first one to move-in to this renovated fully furnished apartment! Water and gas bills are included in the rent! Located right in the heart of Melbourne, this super chic inner city pad has it all without compromising on space. Offering open plan living with plenty of natural light from the window, Queen size bed for extra comfort, sleek kitchen with quality finishes, electric cook top, full size fridge, plenty of storage space in the kitchen and bedroom and washing machine in the apartment!