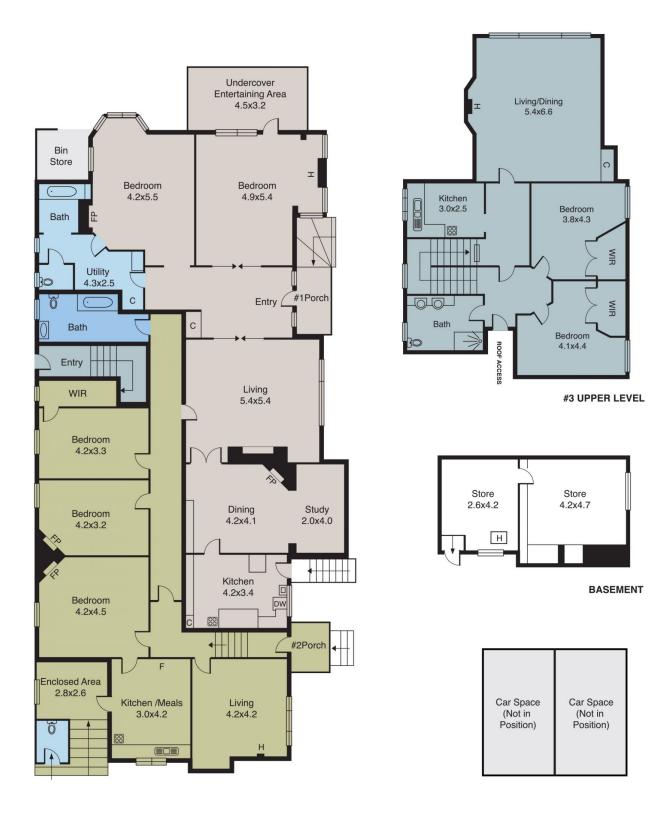

## 23 Rockley Road South Yarra VIC

A golden opportunity presents to enter South Yarra's blue-ribbon heart with this period residence comprising 3 self-contained units and off-street parking.

This exceptional home and her unique configuration offers a world of potential in a tree-lined cul-de-sac near vibrant Toorak Village, trendy Chapel Street, South Yarra Station and tram stops.

Retain and reap the rewards of multiple rental streams, or renovate and reside in this substantial, character-filled residence walking distance to world-class shopping and dining, expansive parkland and a short commute to the city.

A champagne position in a whisper-quiet street pairs with old-world charm and generous dimensions to create an

7 🚐 3 📛 2 🖨

**View :** https://www.innerrealestate.com.au/sale/vic/inner-city/south-yarra/residential/house/6139019