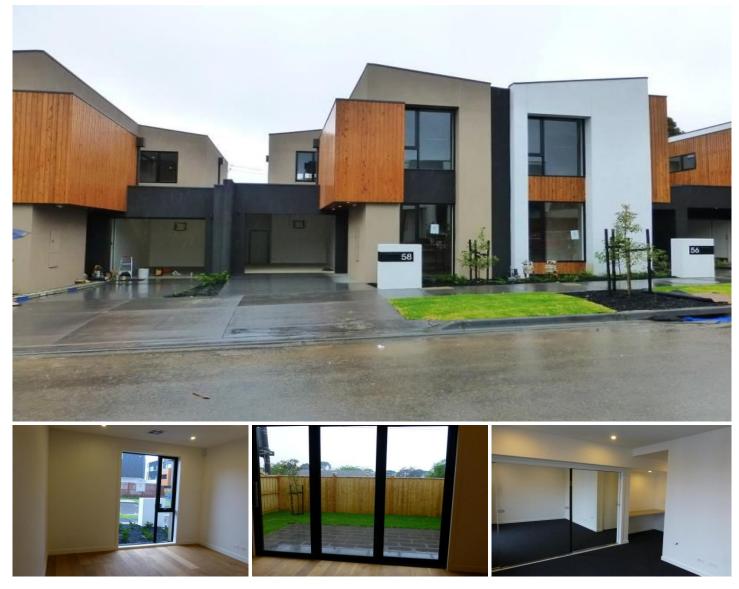

## 58 Ellsworth Crescent Camberwell VIC

\*\*ARRANGE AN INSPECTION TIME ONLINE - DETAILS BELOW\*\*

Impressive double storey townhouse located in the "Realm Development" in the quiet, leafy suburb of Camberwell, features double glazing, zoned heating and cooling, alarm system, remote control single lock up garage plus off street parking, surrounded by parks, easy access to public transport.

Ground floor consists of a spacious lounge room facing north allowing the natural light to filter throughout, a gourmet kitchen containing Miele stainless steel appliances, glass splash back, walk-in pantry - including dishwasher and stone bench tops, sliding glass doors lead out onto a low maintenance paved rear yard ideal for easy summer entertaining, powder room, laundry and internal