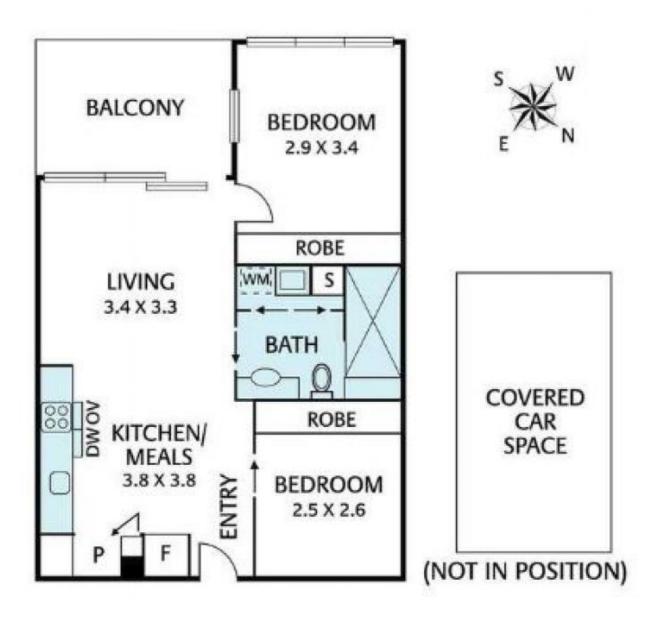

## 8 MONTHS LEASE ONLY

Opposite the North Melbourne Football Ground in the exclusive Pumphouse complex, this impressive top-floor apartment presents an idyllic city-fringe lifestyle with its generous design, quality features and elevated outlook. The light-filled interior comprises two double bedrooms (both with robes) and modern central bathroom, open living/dining area leading out to an undercover terrace to enjoy the views. Add to this a stone-bench kitchen with Blanco appliances, split-system heating and cooling, European laundry, video intercom, plus lift to entry foyer and undercover parking space. All within walking distance to supermarket, North Melbourne Recreation Centre, Abbotsford Street trams, Errol Street cafes and shops, close to North Melbourne Station, schools (zoned to University HS) plus Parkville's hospital and university