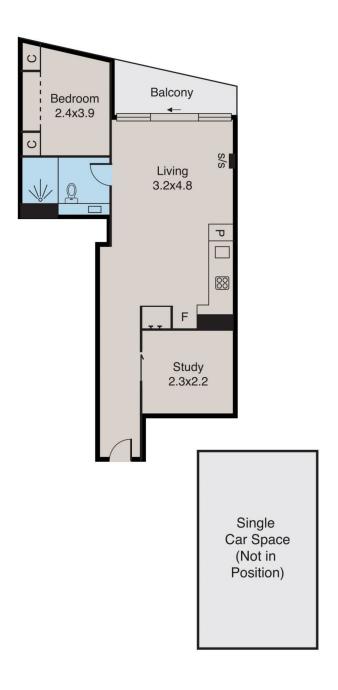

#### 1711/135 A'beckett Street Melbourne VIC

Sophisticated and supremely central, this Level 17 apartment in the designer EQ Tower brings vibrant Melbourne CBD living to the fore.

This luxury 1-bedroom domain features a study, a secure car park and a dazzling city view.