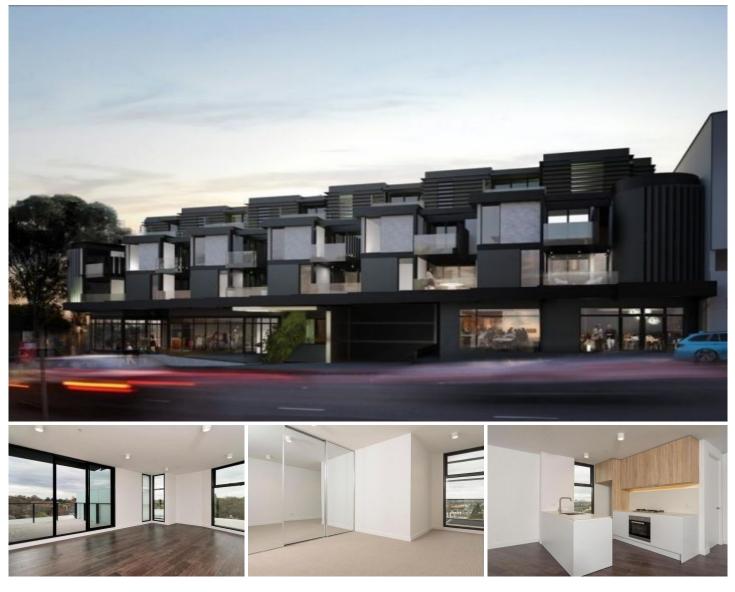

## 3.8/1045-1059 Heidelberg Road Ivanhoe VIC

## TO INSPECT THIS PROPERTY:

Register click the "Contact Agent" button and send through an enquiry. One of our friendly team members will contact you once an inspection time is available.

This beautifully finished designer apartment in Ivanhoe is nestled in a fantastic neighbourhood with train station and bus stop right at your doorstep. Within walking distance to the Ivanhoe Shopping Strip and easy access to Upper Heidelberg Road where quality restaurants and cafes are located, this apartment puts you in an excellent location.

The contemporary apartment is light, bright and presents brand new. It features seamless flow between indoor and outdoor areas, massive terrace balcony overlooking this peaceful suburb and city skyline to the south, open plan living/dining with oak timber flooring, sleek kitchen