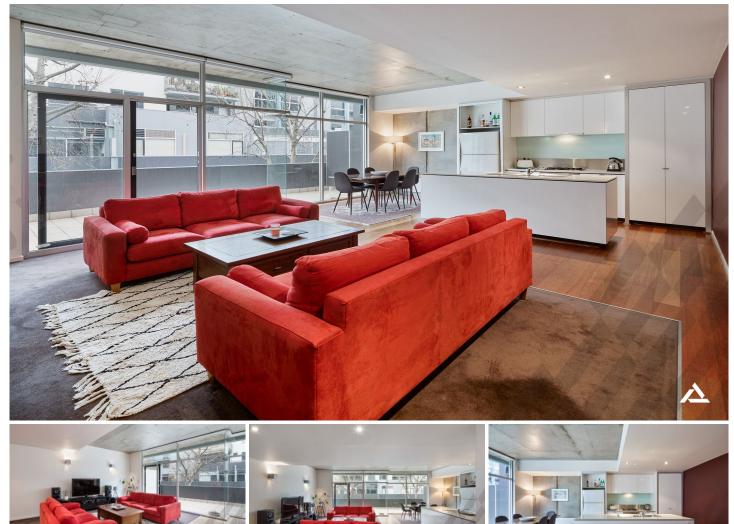

8/11 Mount Street Prahran VIC

Designed for a stylish existence steps to trendy Chapel Street, this spacious apartment with a secure off-street car space sets an inviting scene in the 'Mondriana'.

This first-floor domain rests in a development prized for its city-edge style and proximity to the epicurean and upmarket shopping sidewalks of Prahran.

Impressive dimensions dominate a modern, light-filled floorplan walking distance to cafes and bars, tram stops, Prahran Station, fashion boutiques and the iconic Prahran Market.

The piece-de-resistance is an expansive open-plan living, dining and kitchen space that flows through walls of glass onto a full-width entertaining balcony.

Exposed concrete is harmonised by the warmth of floorboards under foot and a crisp white stone-topped kitchen with stainless steel appliances, including a gas cooktop.

2 🎮 2 🚔 1 🚘

Jonathan Mallas +61 3 9804 5551