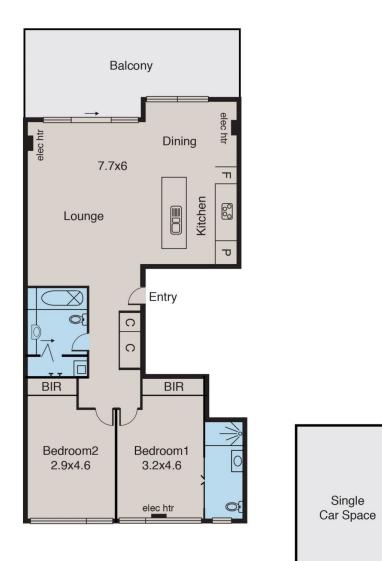

Impressive dimensions dominate a modern, light-filled floorplan walking distance to cafes and bars, tram stops, Prahran Station, fashion boutiques and the iconic Prahran Market.

The piece-de-resistance is an expansive open-plan living, dining and kitchen space that flows through walls of glass onto a full-width entertaining balcony.

Exposed concrete is harmonised by the warmth of floorboards under foot and a crisp white stone-topped kitchen with stainless steel appliances, including a gas cooktop.

2 🎮 2 🚔 1 🚘

Jonathan Mallas +61 3 9804 5551