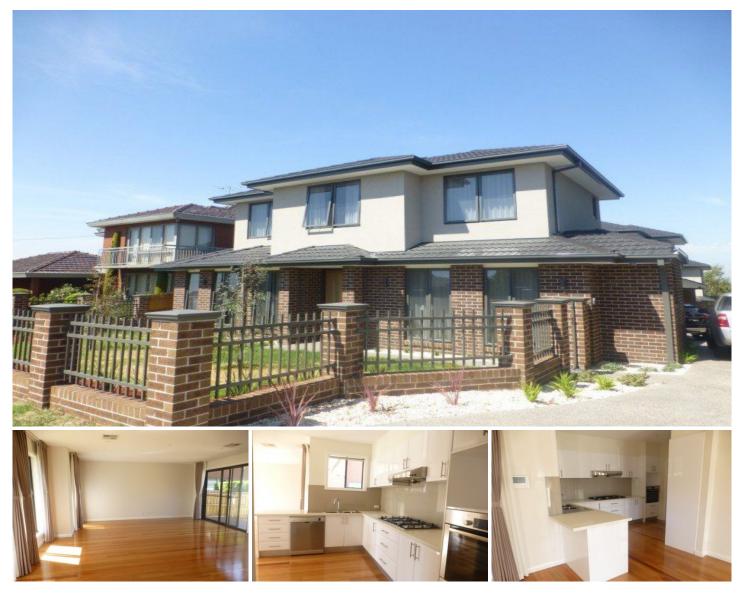

## 1/2 May Park Avenue Ashwood VIC

This family home is sure to impress with its quality finishes and great size.

Offering 4 bedrooms of which 2 are master bedrooms with ensuites, light and bright kitchen with gas cook top and stone benches.

The large open plan living area features polished timber floors, leading to a neat court yard.

The glistening central bathroom offers a double vanity and there is also a separate powder room on the ground floor.

Heating and cooling, ducted vacuum and security system are also included.

This large home comes complete with a double lock up garage with internal access.

Be quick to secure the beautiful delight as its sure to not last long.