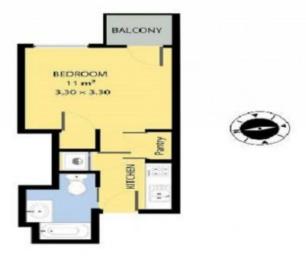

## 511/740 Swanston Street Carlton VIC

Situated within close proximity to some of Melbourne's most prestigious education institutions including Melbourne University which is directly opposite, and RMIT less than 1km away, plus easy access to the CBD with tram stops on the doorstep. One step inside this modern studio apartment and you feel right at home, apartment includes modern kitchen, attractive sitting, good sized bathroom, own balcony, BBQ area downstairs.

## Not to Scale

Every care has been taken to verify the accuracy of details in this brochure. Prospective purchasers are requested to take such action as is necessary to satisfy themselves of any pertinent matters