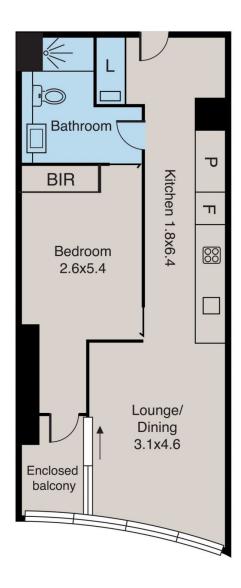

1 **!=** 1 **!=** 

Building Size: 45 sqm

View : https://www.innerrealestate.com.au/sale/ vic/inner-city/southbank/residential/apart

ment/6139058

Jonathan Mallas +61 3 9804 5551

Anthony Cimino +61 3 9804 5551