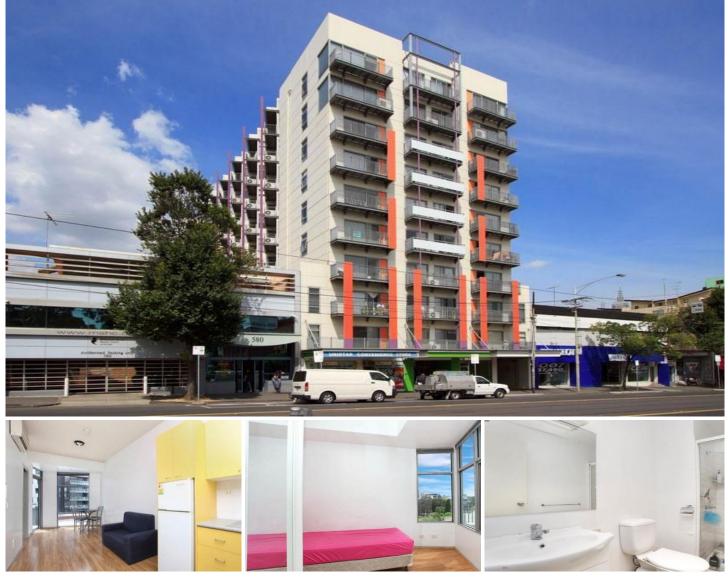

## 515/570 Swanston Street Carlton VIC

Stay in the Academic Neighbourhood.

Almost right opposite Melbourne University, with walking distance to RMIT University, CBD and Melbourne Museum.

With Northern aspect and full of sun-light, the fully furnished modern apartment features:

- Open plan living and kitchen
- Private balcony
- Good sized bedrooms with BIRs

Building also includes 24 Security on-site security and community laundry.

Arranging an inspection is simple! To book a time to inspect or register to attend, simply click