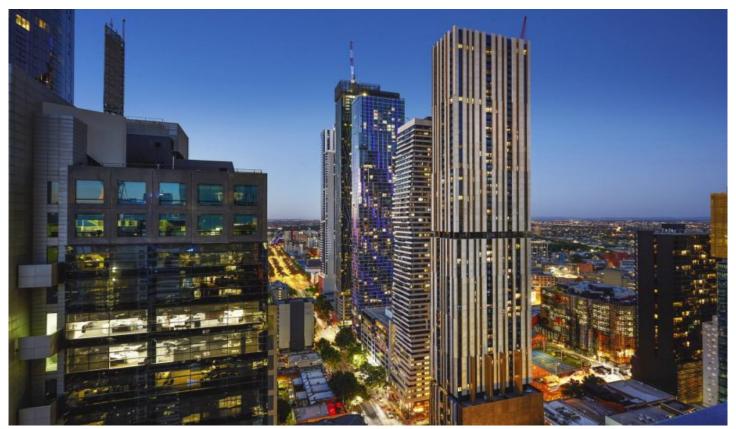

## 2108/285 La Trobe Street Melbourne VIC

This apartment includes open living spaces filled with natural light and comprises one modern, spacious bedroom with built-in-robe. Open plan kitchen with stainless steel appliances includes a European dishwasher and oven, central air-conditioning, secure lift access and video intercom system.

This apartment is located in the heart of the CBD. You can enjoy the abundance of amenities in the nearby area including the Queen Victoria Market, Melbourne Central, numerous public transport routes and the RMIT and Melbourne Universities.