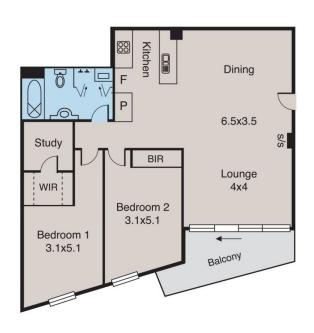

Walk to the CBD, world-class restaurants, wine bars and cafes, tram stops and to the gourmet delights of South Melbourne Market.

This light-filled 2-bedroom plus study domain on Level 2 features a secure car space, expansive open-plan living and dining, a balcony and generous dimensions throughout.

Gaze at a canopy of green and indulge in resort-style amenities to complement a privileged city-edge location.

The crisp white kitchen is a culinary hub complete with a breakfast bench and stainless steel appliances - including a gas cooktop.

Other highlights include a walk-in robe, a built-in robe, split

2 📭 1 🖺 1 🗬

Price: \$582,500

**View :** https://www.innerrealestate.com.au/sale/vic/inner-city/southbank/residential/apartment/6139068

Anthony Cimino +61 3 9804 5551