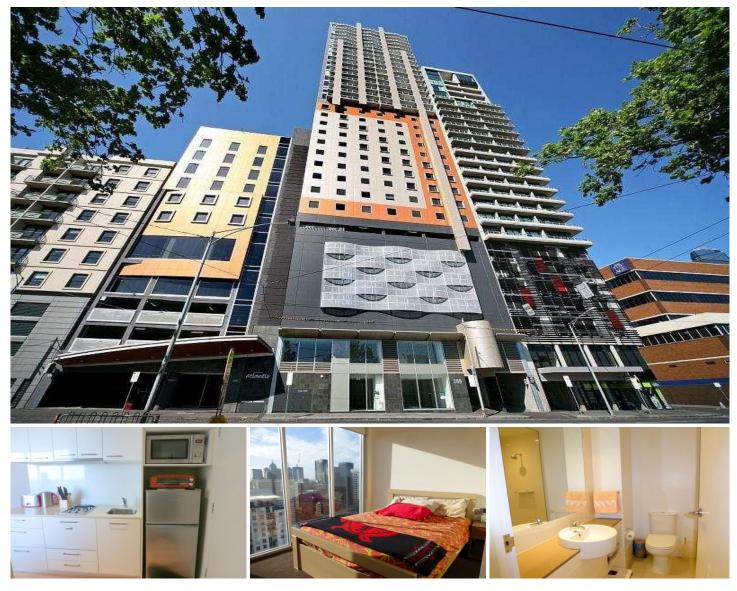

## 3307/288 Spencer Street Melbourne VIC

Offering spectacular views of the CBD and perfectly positioned to capture the morning sun, situated on the 33rd floor this spacious studio apartment has the lot. From the fully fitted kitchen including stainless steel cook top, oven, dishwasher, fridge and microwave, split system air-conditioner and a large balcony.

Building features include pool, gym and sauna. The location is ideal on the North West corner of the CBD grid offering easy access to the major universities, public transport, retail shops, restaurants and the Docklands precinct.