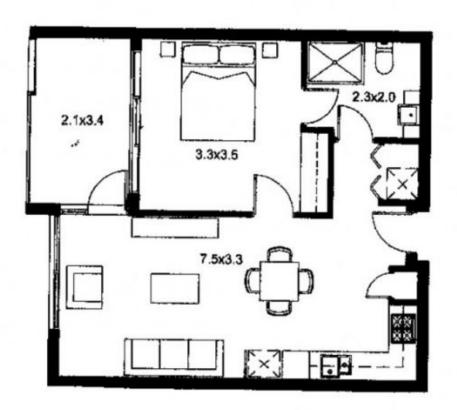

## 211/416-420 Ferntree Gully Road Notting Hill VIC

\*\*ARRANGE AN INSPECTION TIME ONLINE - DETAILS BELOW\*\*

This one bedroom apartment is offering a large open plan living area with heating and cooling leading out to a large balcony, well appointed kitchen with European appliances and stone bench tops, glistening central bathroom and a European laundry. The apartment also comes complete with a secure car space, storage cage and refrigerator.