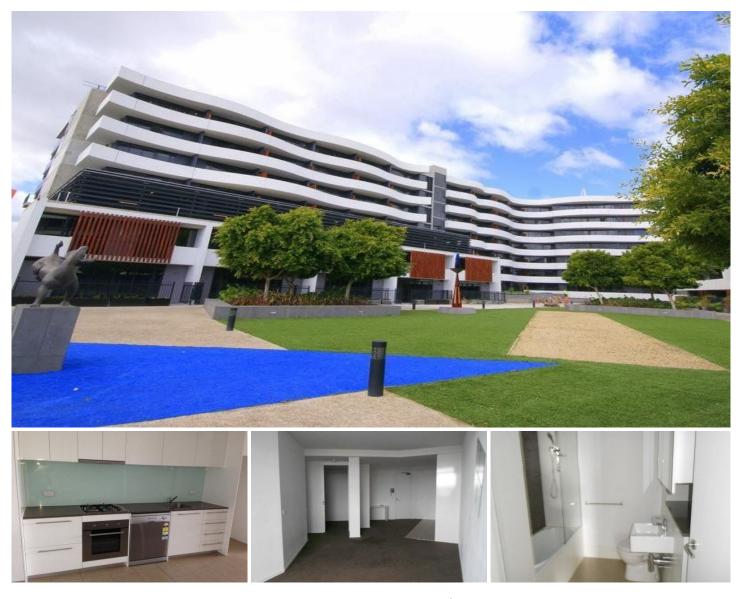

## 823/38 Mt Alexander Road Travancore VIC

\*\*ARRANGE AN INSPECTION TIME ONLINE - DETAILS BELOW\*\*

This two double bedrooms located only 3 km to the CBD, 2 km to Moonee Ponds shopping precinct and gateway to Melbourne and Essendon airport.

Both bedrooms with built in robes, master with own en-suite, the apartment is offering a generous open plan kitchen/ living area, quality appliances, stone bench tops, private balcony, laundry area, split-system air-conditioning, audio-visual intercom system, wired for high-speed broadband and Pay-TV.

With a tram-stop at your front door and train station 200m away, access is fantastic. This building is using domestic hot water that is centralized, gas boosted and solar powered to conserve energy.

Maha Yehia 0448 019 444