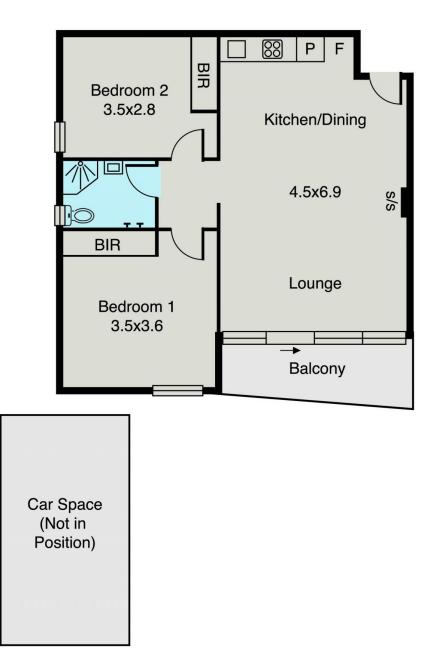

This 2-bedroom domain is positioned and presented to appeal to investors and owner-occupiers seeking sanctuary, accessibility, sophistication and health + fitness amenities.

It includes a secure car park and access to a heated onsite pool and a fully-equipped gymnasium.

2 📭 1 🚍 1 🗬

Price : \$ 532,000 Building Size : 63 sgm

View: https://www.innerrealestate.com.au/sale/

vic/inner-city/melbourne/residential/apart

ment/6139088

Anthony Cimino +61 3 9804 5551

Jonathan Mallas +61 3 9804 5551