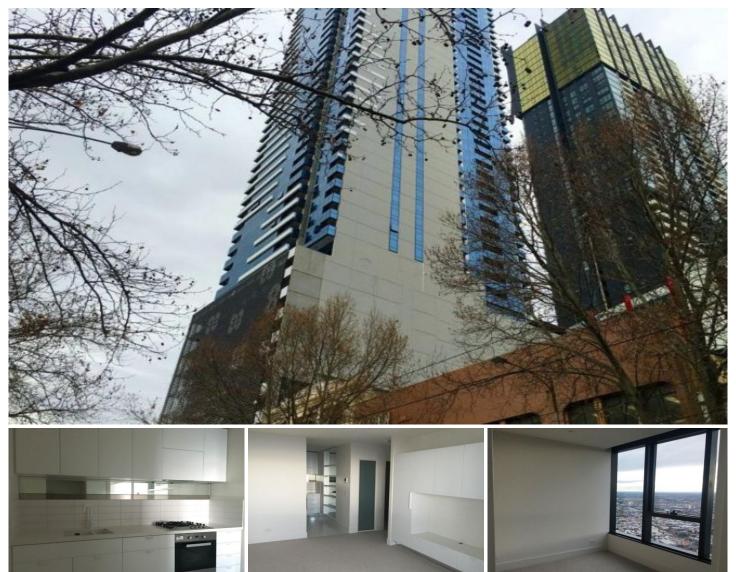

## 5901/500 Elizabeth Street Melbourne VIC

Light filled 2 bedrooms apartment, located at the heart of Melbourne CBD with great views! Fantastic location only a few minutes' walk to Melbourne Central, RMIT, Queen Victoria Market, shops, restaurants and public transports.

The apartment features two bedrooms both with built in robes, sleek kitchen with stainless steel appliances and Euro style laundry, open living with natural light flooding in from the private balcony.

Extra features include; split system heating/cooling, Double glazed windows, High speed internet (NBN).

Building features; Secure entry, indoor pool, sauna, steam room & spa facilities, In-house cinema, gym, Common lounge areas, Conference/Entertaining Rooms and Bicycle storage.