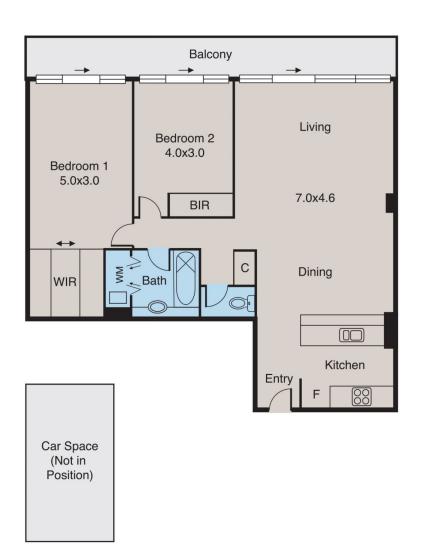

## 84/632 St Kilda Road Melbourne VIC

Featuring stunning views and substantial dimensions, this 8th-floor apartment in THE BOULEVARDE is a sight to behold above one of Melbourne's most iconic boulevards.

This spacious domain with a secure car park captures a sparkling vista extending over the green of Junction Oval to the blue of Port Phillip Bay.

Admire this spectacle from the window-walled living and dining room, and from both bedrooms. Soak up sea breezes and sunsets from the full-width covered balcony on a warm summer's evening.

The fresh interior features a stone-topped kitchen and a marble-topped bathroom, while this privileged position presents a first-class cosmopolitan lifestyle minutes to the CBD.

Walk to Albert Park Lake, cafes, tram stops, parkland and Fitzroy Street's restaurant and bar scene. Cruise to the beach in minutes and to Acland Street, Chapel Street and