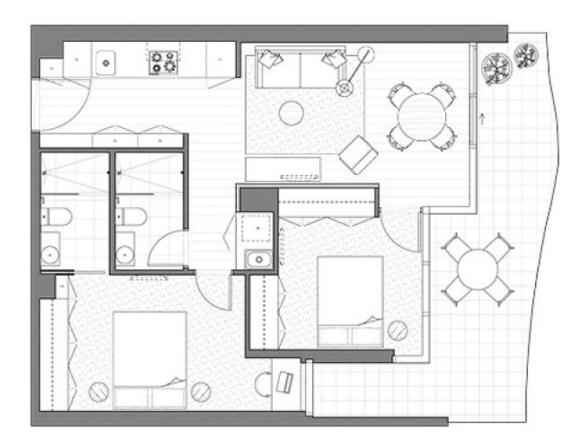

## 912/35 Albert Road Melbourne VIC

Located in the Emerald building at an ideal location close to trams, Albert Park Lake and the CBD, this two bedroom apartment is sure to impress.

This apartment offers open plan living/dining and quality kitchen with Miele appliances and colour matched dishwasher. The light filled lounge offers floor to ceiling double-glazed windows leading to a large balcony that offers fantastic views.

Built in wardrobes in both bedrooms and ensuite to master bedroom. Additional features include split system heating and cooling in living & both bedrooms, European laundry, video intercom, a secure car space and a storage cage.