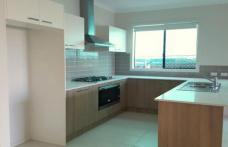

## 79 Stoneleigh Circuit Williams Landing VIC

This quality built family home is very spacious offering 4 bedrooms, 2 bathrooms, 2 lock up garage, open Plan Kitchen with formal dining and very spacious family room. Modern kitchen with stainless steel appliances, stone bench top, 900mm cook top & stove, range hood, dishwasher and lots of cupboards. Ducted Heating with high ceiling.