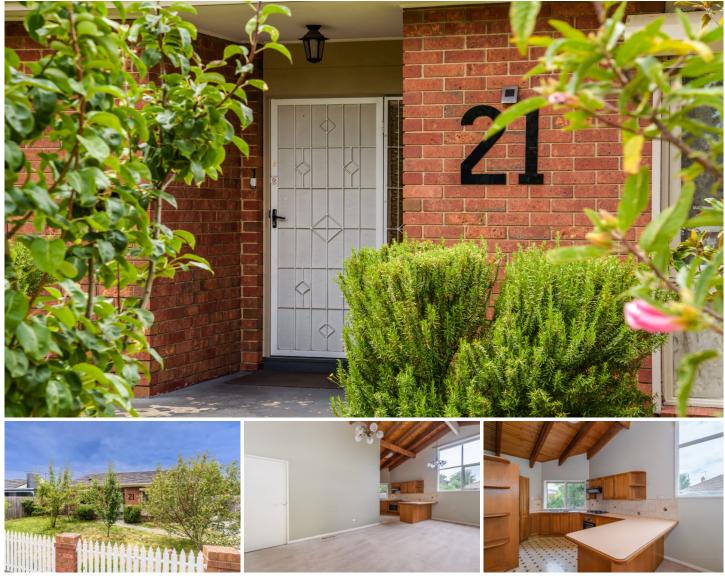

## 1/21 Bowman Street Noble Park VIC

\*\*ARRANGE AN INSPECTION TIME ONLINE - DETAILS BELOW\*\*

You will be absolutely impressed by this stunning 3 bedroom unit.

Upon entry you will be greeted by a large lounge area leading to a well appointed

timber kitchen with gas cook top and dining area.

All 3 bedrooms are a good size and there is also a well appointed central bathroom and a separate laundry.

The property features a lock up garage, ducted heating and a split system air-conditioner. Set in a quiet location in a popular spot close to all amenities including local shops, schools and major freeways.