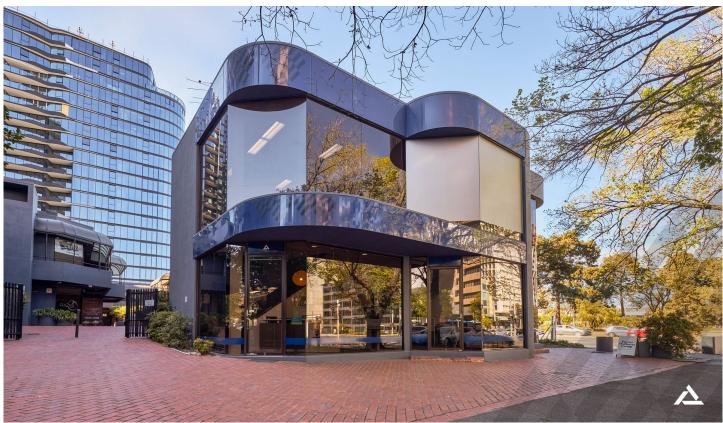

## 20/37-39 Albert Road Melbourne VIC

This two level office is located at the front of the enviable Albert Square with direct exposure to Kings Way traffic.

The ground floor contains a generous reception area with inbuilt kitchenette. Behind a professional glass partition are three workstations and an enclosed office.