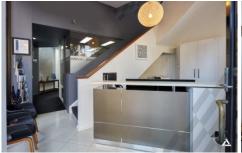

## 20/37-39 Albert Road Melbourne VIC

This two level office is located at the front of the enviable Albert Square with direct exposure to Kings Way traffic.

The ground floor contains a generous reception area with inbuilt kitchenette. Behind a professional glass partition are three workstations and an enclosed office.