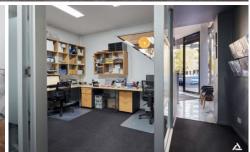

## 20/37-39 Albert Road Melbourne VIC

This two level office is located at the front of the enviable Albert Square with direct exposure to Kings Way traffic.

The ground floor contains a generous reception area with inbuilt kitchenette. Behind a professional glass partition are three workstations and an enclosed office.

Upstairs is an enormous boardroom, open plan work space and mezzanine level storage.

Three secure car parks are included in the rental. Available furnished or unfurnished.

Building Size: 102 sqm

View : https://www.innerrealestate.com.au/leas e/vic/inner-city/melbourne/commercial/of