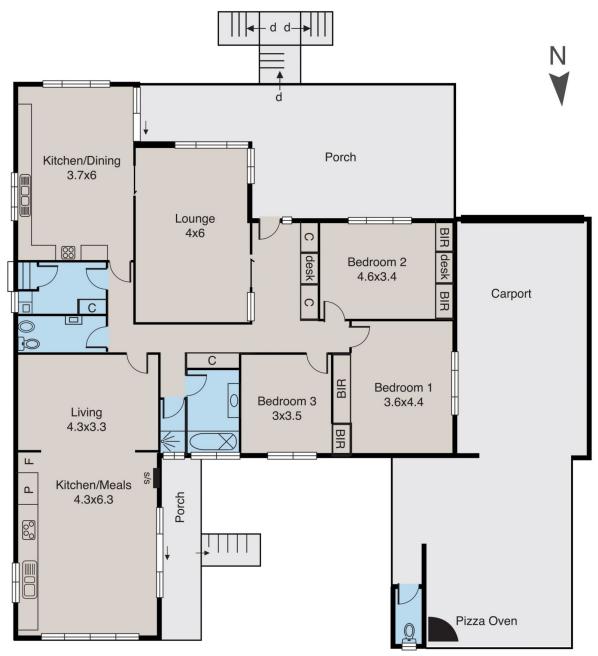

## Burwood 22 Newbigin Street

Ν

Driveway Porch Kitchen/ Dining 3.7x6 Lounge 4x6 C 20 Bedroom 2 desk 4.6x3.4 Carport 0 C Bedroom 1 Bedroom 3 3x3.5 3.6x4.4 Living 4.3x3.3 BIF ш Kitchen/ ٩ Porch Meals 4.3x6.3 000 Concrete Area Pizza Oven ×