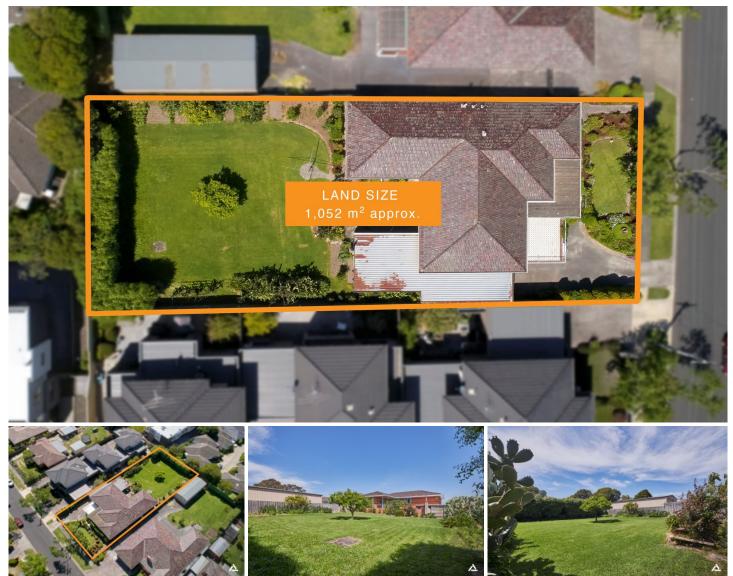

## 22 Newbigin Street Burwood VIC

A substantial family home in the coveted Mount Waverley Secondary College Zone, this triple-fronted brick veneer beauty is now ready for a new chapter.

Largely original and resting on a deep 1052sqm (approx) allotment, her exchanging of hands presents scope for renovation or development (STCA) in this prime location.

This dual-living design with 2 kitchens and 2 living areas presents solid foundations for a potential makeover; while the block features sizeable dimensions for potential subdivision (STCA) and enduring accessibility.

## 3 🎮 1 🚔 3 🚘

Land Size : 1052 sqm View : https://www.innerrealestate.com.au/sale/vic/

Anthony Cimino +61 3 9804 5551

east/burwood/residential/house/6139106

Jonathan Mallas +61 3 9804 5551