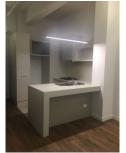

This 2 bedrooms apartment situated in the heart of the CBD, good size kitchen with dishwasher & stainless steel appliances, open plan living and dining leading out onto balcony, great size bedrooms with built-in-robe central bathroom with bath & separate Euro laundry. Additional features in this secure apartment include, intercom, and on-site building manager. Surrounded by restaurants & cafes, just a short stroll to Spencer Street Station, Marvel Stadium and tram at your door step.