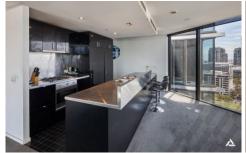

This spacious, modern domain features a secure car park and a broad vista stretching over Docklands Park towards the harbour, and to Marvel Stadium steps away.

From premium facilities to impressive dimensions, this is the perfect base from which to enjoy major sporting events and entertainment, harbourfront dining and the spoils of Crown Melbourne and DFO South Wharf nearby.

It's a short walk to Southern Cross Station, a short tram ride to the CBD and encased in a spectacle of lights at night courtesy of its corner position.

The floorplan features a large balcony and stunning open-plan living backdropped by floor-to-ceiling windows that maximise the Level 16 aspect.