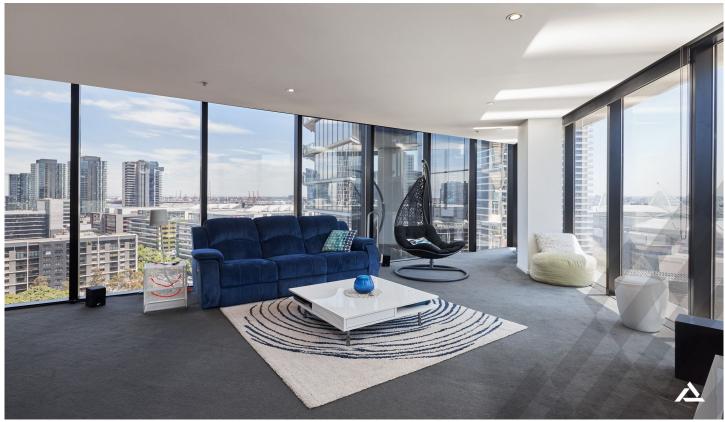

This spacious, modern domain features a secure car park and a broad vista stretching over Docklands Park towards the harbour, and to Marvel Stadium steps away.

From premium facilities to impressive dimensions, this is the perfect base from which to enjoy major sporting events and entertainment, harbourfront dining and the spoils of Crown Melbourne and DFO South Wharf nearby.

It's a short walk to Southern Cross Station, a short tram ride to the CBD and encased in a spectacle of lights at night courtesy of its corner position.

The floorplan features a large balcony and stunning open-plan living backdropped by floor-to-ceiling windows that maximise the Level 16 aspect.