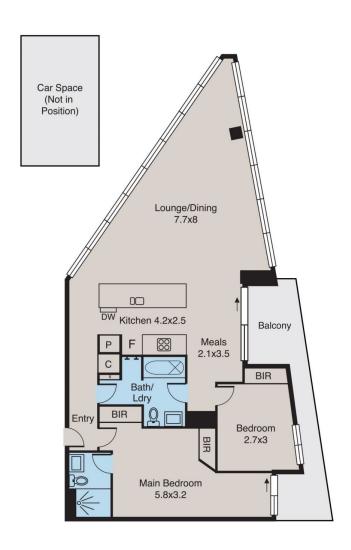

It's a short walk to Southern Cross Station, a short tram ride to the CBD and encased in a spectacle of lights at night courtesy of its corner position.

The floorplan features a large balcony and stunning open-plan living backdropped by floor-to-ceiling windows that maximise the Level 16 aspect.

2 🔄 2 🖺 1 🖨

Building Size: 97.7 sqm

View : https://www.innerrealestate.com.au/sale/ vic/inner-city/docklands/residential/apart

ment/6139130

Anthony Cimino +61 3 9804 5551

Jonathan Mallas +61 3 9804 5551