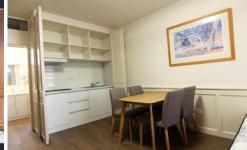

- Floorboard tiles throughout the entire apartment
- Frame-less glass shower
- Marble tiled walls in the en suite and utility room
- Brand new fitted cabinetry throughout
- Furnished completed with entertainment center, four-seater dining table, double mattress and base and a full size fridge