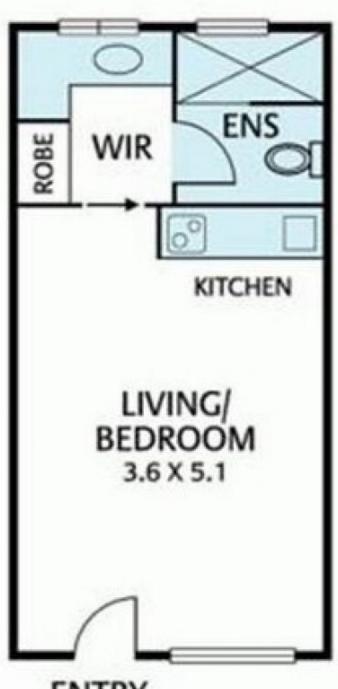

## 234/51 Rathdowne Street Carlton VIC

Located on the second floor of the immaculate "Exhibition Mews" a Glamorous Carlton lifestyle awaits you in this character filed studio.

Having undergone an extensive renovation the apartment is now being offered for lease with the following quality inclusions:

- Floorboard tiles throughout the entire apartment
- Frame-less glass shower
- Marble tiled walls in the en suite and utility room
- Brand new fitted cabinetry throughout
- Furnished completed with entertainment center, four-seater dining table, double mattress and base and a full size fridge