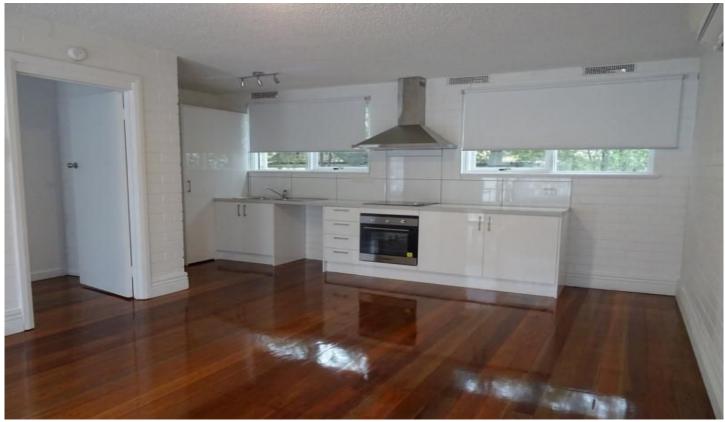

## 3/10 Larbert Road Noble Park VIC

This one bedroom is a renter's dream! The property features a bathroom and kitchen stocked with high end stainless steel oven, range hood and electric cook top. This apartment an abundance of storage space, an open living area, a large built-in wardrobe all covered with polished floorboards. Located beautifully and just minutes away from Noble Park's main shopping district and train station. An inspection will not disappoint!