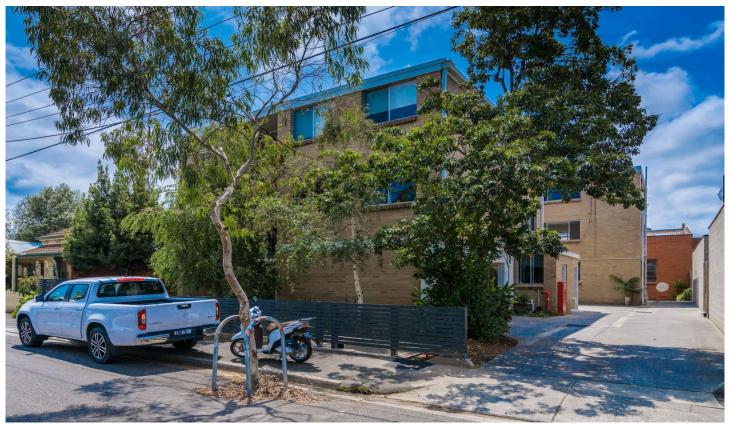

## INNER REAL ESTATE NEXTRE

7/20-22 Valiant Street Abbotsford VIC

\*\*ARRANGE AN INSPECTION TIME ONLINE - DETAILS BELOW\*\*

This perfect light filled apartment has been tastefully renovated and offers one good sized bedroom with built-in robes. The kitchen is fitted with stainless steel appliances and with loads of cupboard space, but leaving plenty of room to move. The living area is also spacious but intimate. Other features include European laundry and undercover carpark. In a quiet location close to all amenities. An inspection is sure to impress.