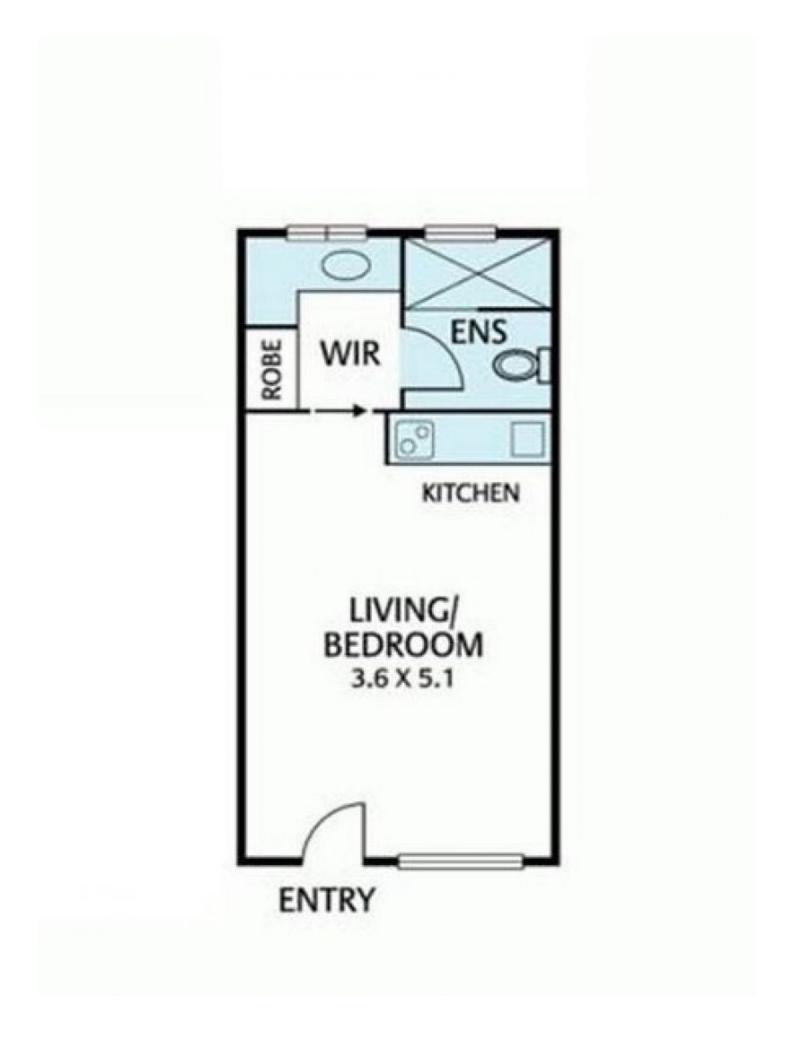

Located on the second floor of the immaculate "Exhibition Mews" a Glamorous Carlton lifestyle awaits you in this character filed studio.

Having undergone an extensive renovation the apartment is now being offered for lease with the following quality inclusions:

- Floorboard tiles throughout the entire apartment
- Utility room
- Brand new kitchen

- Furnished with a double bed, extendable dining table, chest of drawers, fridge, microwave, cooktop and rangehood.