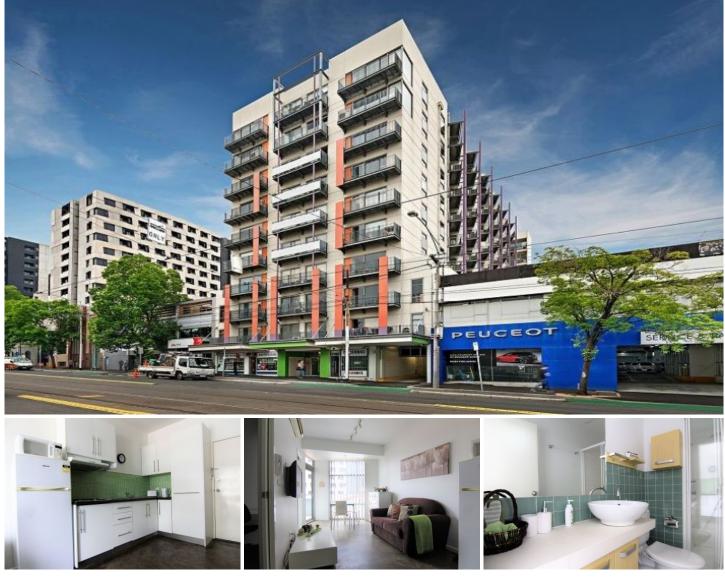

## 417/570 Swanston Street Carlton VIC

Stay in the Academic Neighbourhood.

Almost right opposite Melbourne University, with walking distance to RMIT University, CBD and Melbourne Museum.

With Northern aspect and full of sun-light, newly renovated fully furnished modern apartment features open plan living and kitchen, main bathroom, two good sized bedrooms, both with BIRs and a general balcony overlooking the vibrant Swanston Street.

Building also includes 24 Security on-site security and community laundry.

**View :** https://www.innerrealestate.com.au/lease/vic/inne r-city/carlton/residential/apartment/6139160

Maha Yehia 0448 019 444